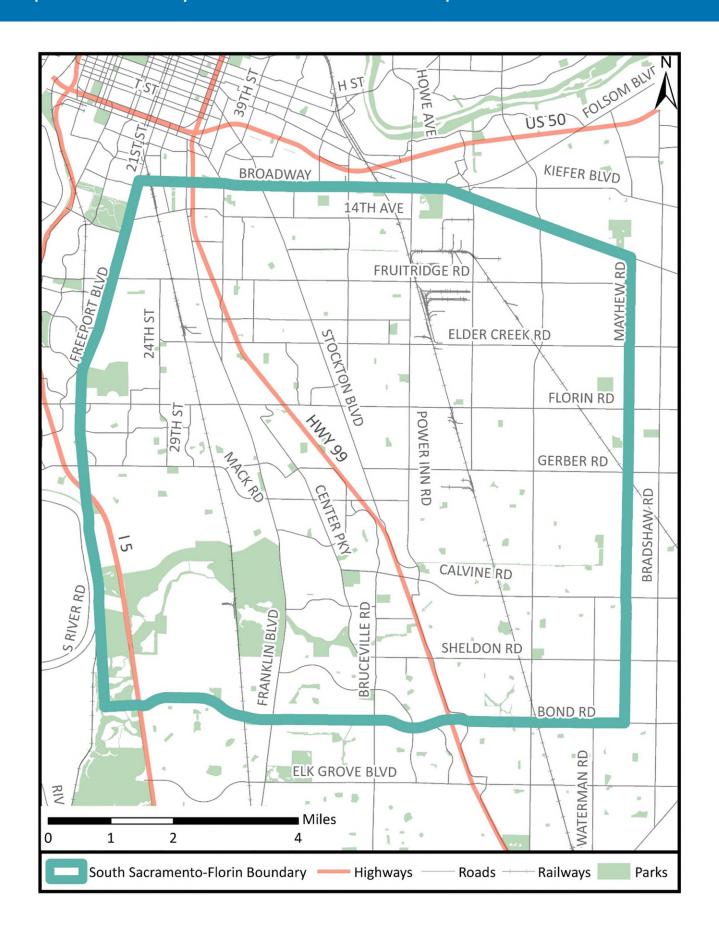

## Where is the South Sacramento/Florin community?

The community boundaries are Broadway and Jackson Rd on the north, Mayhew Rd and directly south of the south terminal of Mayhew Rd on the east, Bond Rd/Laguna Blvd on the south, and Freeport Blvd and directly south of the south terminal of Freeport Blvd on the west.