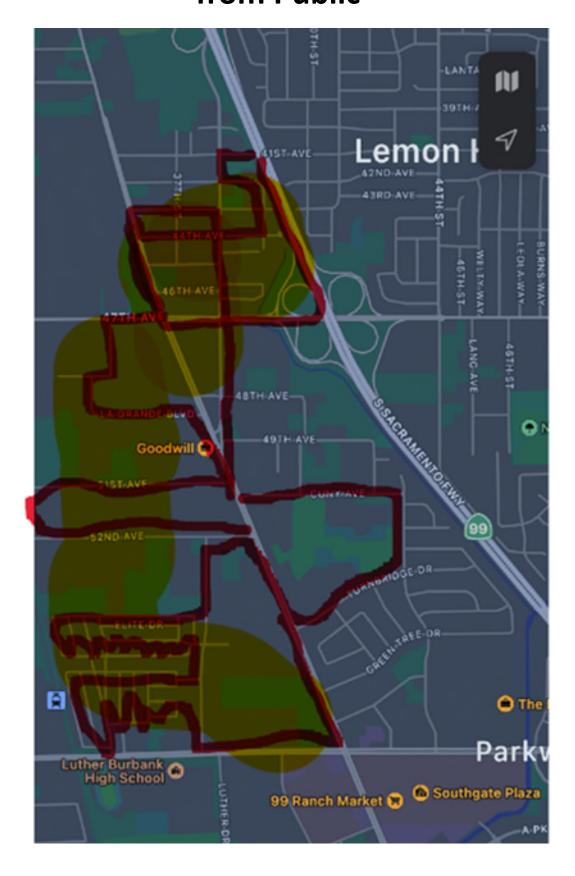

Airport

South Oak Park/MLK

Stockton Blvd & 47th Ave

Sutterville Elementary School

**UC Davis Bus Terminal** 

# Areas of Concern from Neighborhood Association Meetings

(as of 4/29/24)

Sacramento Executive Airport (north of/surrounding areas)

Campbell soup station area

Recycling and junk processing sites

Cremation facility on Fruitridge and Franklin Road

Mangan Park – north of 47<sup>th</sup>

Corporation yard

34th and Helen Way

Wastewater treatment plant

Construction by Delta Shores, Consumnes

Traffic from Consumnes and Franklin Blvd

Franklin Blvd and Valley Hi Drive (300 apartment project)

Diesel truck yard by Costco, south of Mack Road and Elsie Road

#### Areas of Concern from 2024 Dia de la Tierra event



# Areas of Concern / Bus Tour Suggestions Received from Public



# Areas of Concern / Bus Tour Suggestions Received from Public