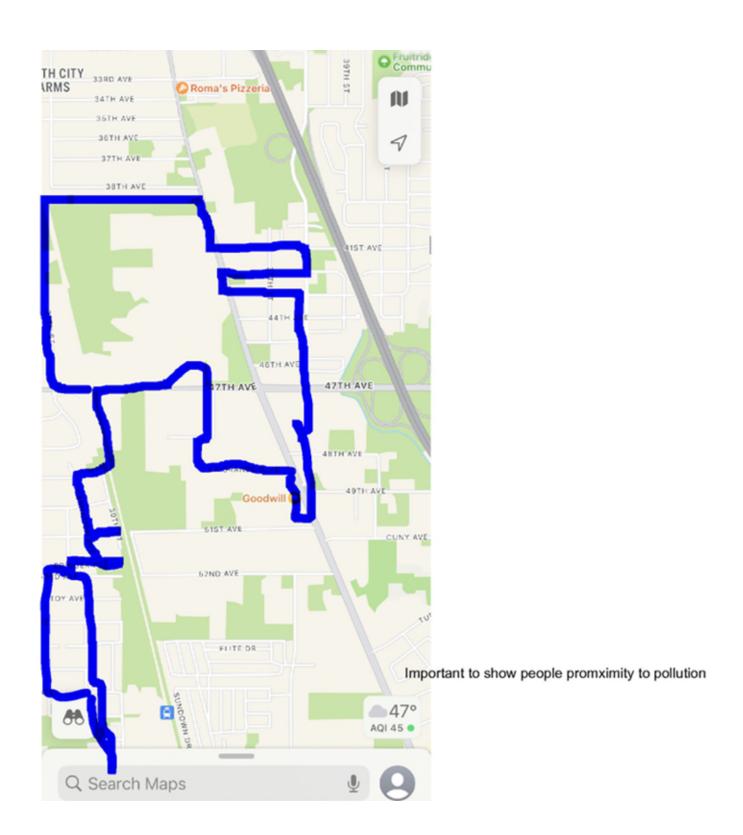

Elementary School

**UC Davis Bus Terminal** 

# Areas of Concern from Neighborhood Association Meetings

(as of 4/29/24)

Sacramento Executive Airport (north of/surrounding areas)

Campbell soup station area

Recycling and junk processing sites

Cremation facility on Fruitridge and Franklin Road

Mangan Park – north of 47<sup>th</sup>

Corporation yard

34th and Helen Way

Wastewater treatment plant

Construction by Delta Shores, Consumnes

Traffic from Consumnes and Franklin Blvd

Franklin Blvd and Valley Hi Drive (300 apartment project)

Diesel truck yard by Costco, south of Mack Road and Elsie Road

#### Areas of Concern from 2024 Dia de la Tierra event



# Areas of Concern / Bus Tour Suggestions Received from Public



# Areas of Concern / Bus Tour Suggestions Received from Public