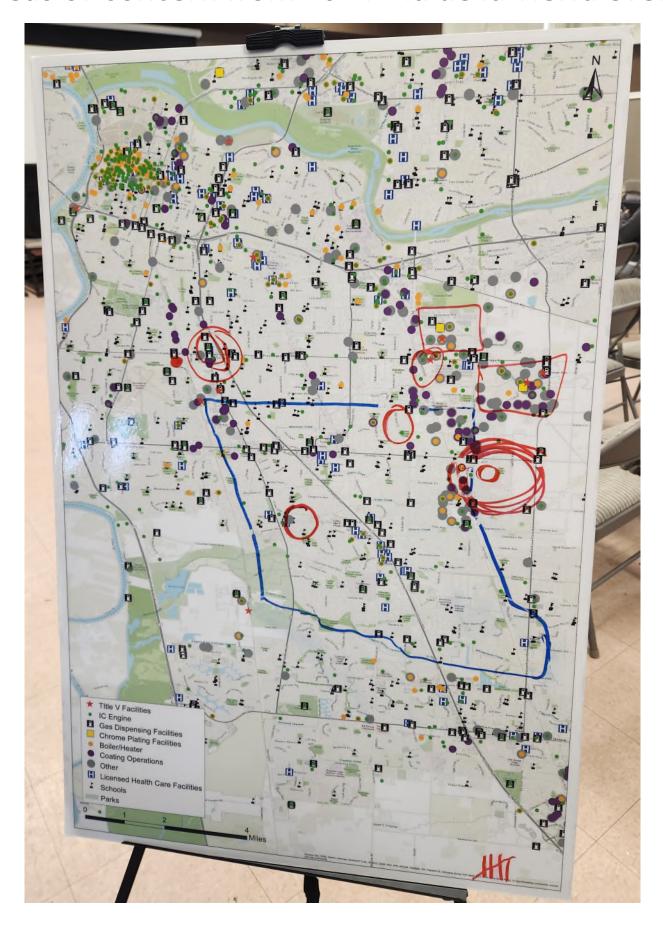

### **Areas of Concern from Surveys**

(as of 5/23/24)

| General Areas of Concern |                          |                               |
|--------------------------|--------------------------|-------------------------------|
|                          | Airport (4)              | Natomas (1)                   |
|                          | All Sacramento (9)       | Near Freeways (4)             |
|                          | Arden Arcade (1)         | North Sacramento (2)          |
|                          | Del Paso Manor (1)       | Oak Park/South Oak Park (9)   |
|                          | Detroit Neighborhood (1) | Orangevale (1)                |
|                          | Downtown/Midtown (5)     | Parkway Estates (1)           |
|                          | Elk Grove (7)            | Power Inn & Florin Rd (1)     |
|                          | Elk Grove Blvd (1)       | Rosemont (1)                  |
|                          | Elk Grove-Florin (1)     | Roseville (1)                 |
|                          | Florin (3)               | South Land Park/Land Park (2) |
|                          | Freeport (1)             | South Sacramento (16)         |
|                          | Fruitridge (1)           | Southeast of Root Grove (1)   |
|                          | Franklin (2)             | Stockton (3)                  |
|                          | Galt (1)                 | Strawberry Manor (1)          |
|                          | Hollywood Park (1)       | Sutterville School (1)        |
|                          | Laguna West (1)          | UC Davis Bus Terminal (1)     |
|                          | Little Saigon (1)        | Vineyard/Wildhawk (2)         |
|                          | Mangan Park (3)          | Woodbine (2)                  |
|                          | Meadowview (5)           |                               |

#### **Areas of Concern from Surveys**

(as of 5/23/24)