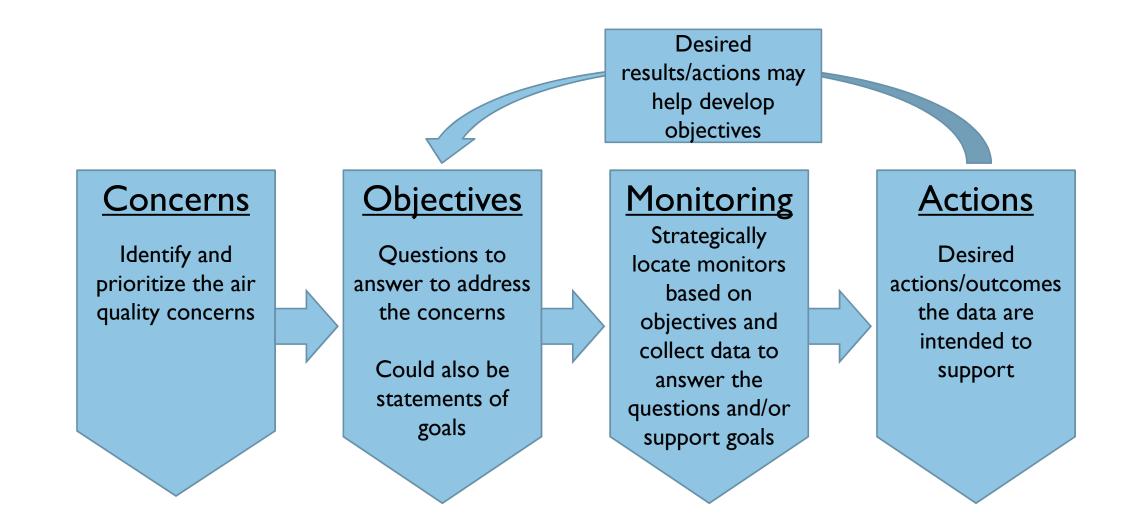

cation and outreach efforts, especially to minority population
- 2. Emissions from highway 99
- 3. Increasing rates of asthma and respiratory problems in the community, and for sensitive groups
  - Emissions in and from small businesses
- 4. Idling trucks/traffic on Mack Road and Stockton Boulevard
  - Children walking to school and crossing intersections where these are located at high traffic areas or the highway 99 corridor
  - Indoor air quality/air pollution
  - Airport emissions
- 5. Traffic on Franklin Boulevard
  - Vehicles idling at light rail and train crossing
  - Fireplaces
  - Effects on the many underserved population, including your children, need to be better understood
  - Economic ramifications
  - Campbell Soup (no longer active)



# **Monitoring Development Process**





# South Sacramento – Florin Community

| Concerns                                                                   | Objectives | Air Quality Monitoring    | <b>Desired Actions</b> |
|----------------------------------------------------------------------------|------------|---------------------------|------------------------|
| Emissions from Hwy 99                                                      |            | Detailed example provided |                        |
| Need to increase air quality<br>education and outreach<br>efforts          |            |                           |                        |
| Increasing rates of asthma<br>and respiratory problems in<br>the community |            |                           |                        |
| Emissions and impacts in and f