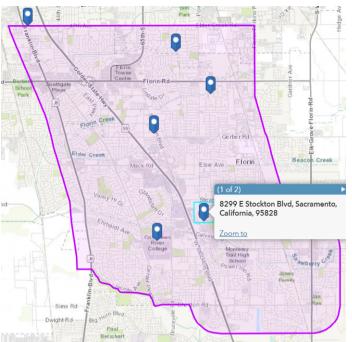

**Note:** We have flagged the red pins on these maps because they are a sensitive group (schools). The other colored pins (restaurants, businesses, etc) are only pinned because of Google Maps and we are not trying to point out those specific locations.

Sacramento Fire Department Station 56 – Priority Area 1 - 3720 47<sup>th</sup> Ave



Sump Station 50 – Priority Area 3 - 6809 75th Street



Florin Elementary School – Priority Area 3 - 7300 Kara Drive





Veterans of Foreign War (VFW) Post 1276 – Priority Area 1 - 7576 Stockton Boulevard



Impact Church - Priority Area 2 - 8299 East Stockton Boulevard





## Cosumnes River College – Priority Area 4 - 8401 Center Parkway