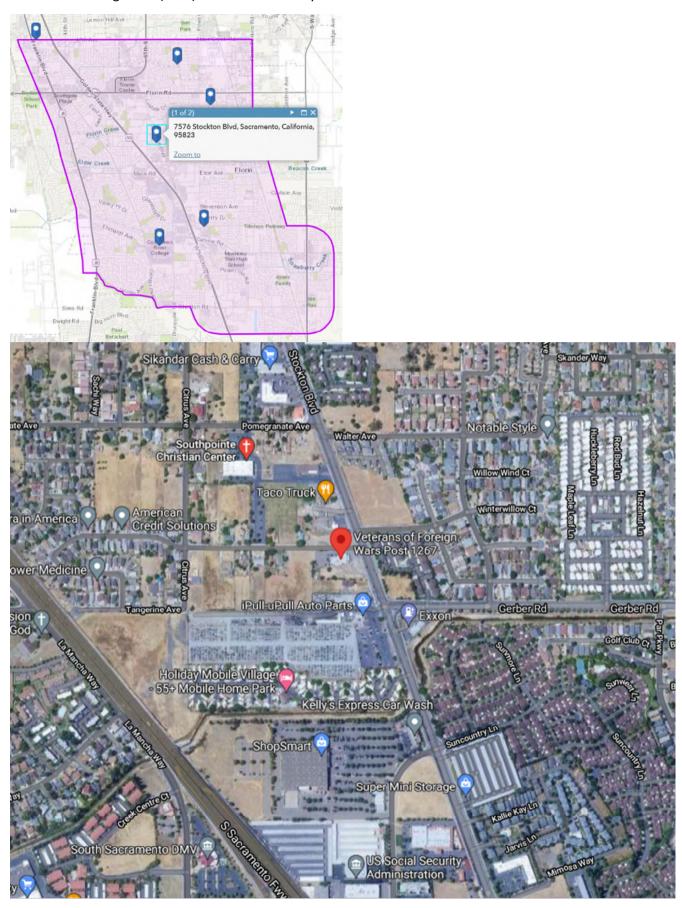

Sacramento Fire Department Station 56 – Priority Area 1 - 3720 47<sup>th</sup> Ave

Sump Station 50 – Priority Area 3 - 6809 75th Street

Florin Elementary School – Priority Area 3 - 7300 Kara Drive

Veterans of Foreign War (VFW) Post 1276 – Priority Area 1 - 7576 Stockton Boulevard