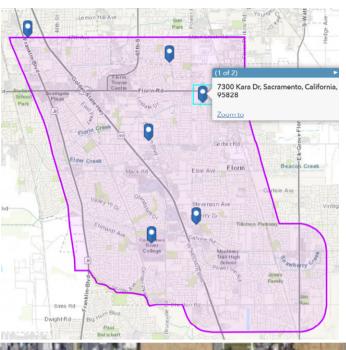

**Note:** We have flagged the red pins on these maps because they are a sensitive group (schools). The other colored pins (restaurants, businesses, etc) are only pinned because of Google Maps and we are not trying to point out those specific locations.

Sacramento Fire Department Station 56 – Priority Area 1 - 3720 47<sup>th</sup> Ave

Sump Station 50 – Priority Area 3 - 6809 75th Street

Florin Elementary School – Priority Area 3 - 7300 Kara Drive

Veterans of Foreign War (VFW) Post 1276 – Priority Area 1 - 7576 Stockton Boulevard