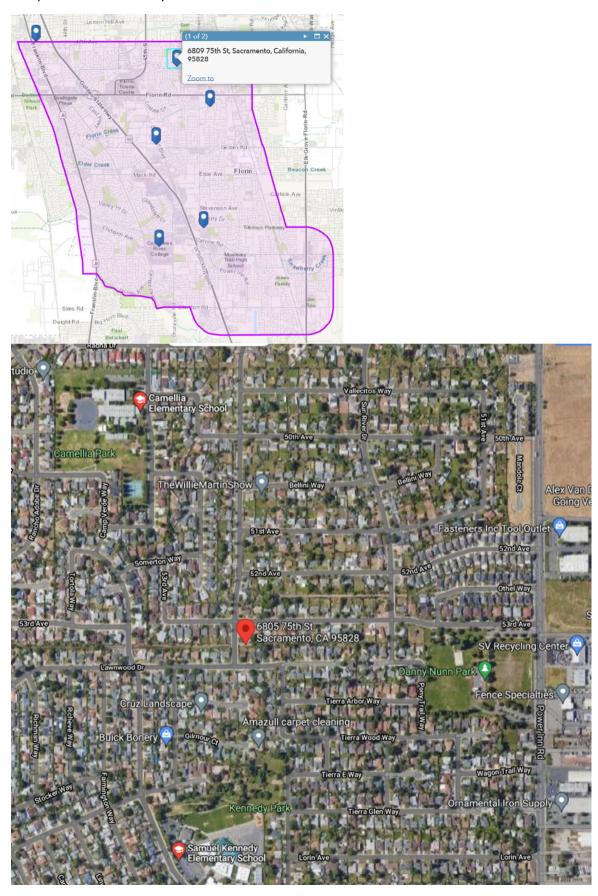

**Note:** We have flagged the red pins on these maps because they are a sensitive group (schools). The other colored pins (restaurants, businesses, etc) are only pinned because of Google Maps and we are not trying to point out those specific locations.

Sacramento Fire Department Station 56 – Priority Area 1 - 3720 47<sup>th</sup> Ave

Sump Station 50 – Priority Area 3 - 6809 75th Street

Florin Elementary School – Priority Area 3 - 7300 Kara Drive

Veterans of Foreign War (VFW) Post 1276 – Priority Area 1 - 7576 Stockton Boulevard