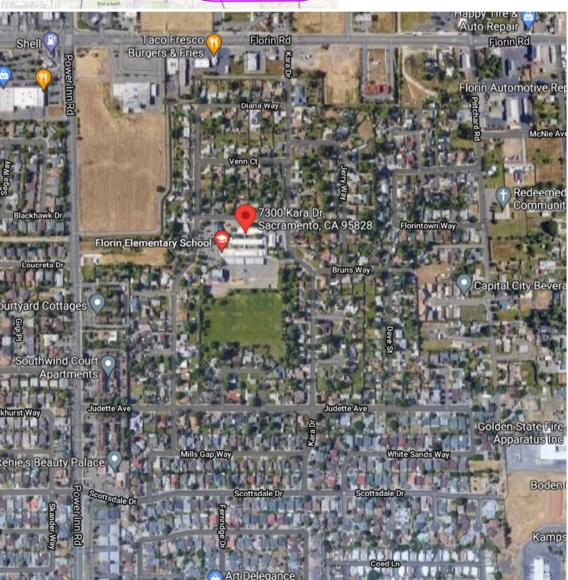

**Note:** We have flagged the red pins on these maps because they are a sensitive group (schools). The other colored pins (restaurants, businesses, etc) are only pinned because of Google Maps and we are not trying to point out those specific locations.

Sacramento Fire Department Station 56 – Priority Area 1 - 3720 47<sup>th</sup> Ave

Sump Station 50 – Priority Area 3 - 6809 75th Street

Florin Elementary School – Priority Area 3 - 7300 Kara Drive

Veterans of Foreign War (VFW) Post 1276 – Priority Area 1 - 7576 Stockton Boulevard