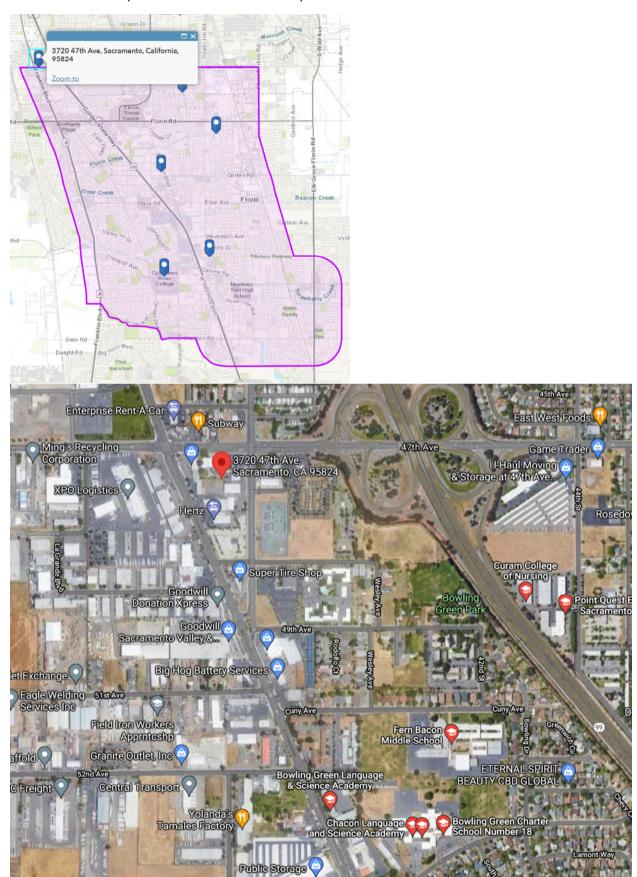

**Note:** We have flagged the red pins on these maps because they are a sensitive group (schools). The other colored pins (restaurants, businesses, etc) are only pinned because of Google Maps and we are not trying to point out those specific locations.

Sacramento Fire Department Station 56 – Priority Area 1 - 3720 47<sup>th</sup> Ave

Sump Station 50 – Priority Area 3 - 6809 75th Street

Florin Elementary School – Priority Area 3 - 7300 Kara Drive

Veterans of Foreign War (VFW) Post 1276 – Priority Area 1 - 7576 Stockton Boulevard