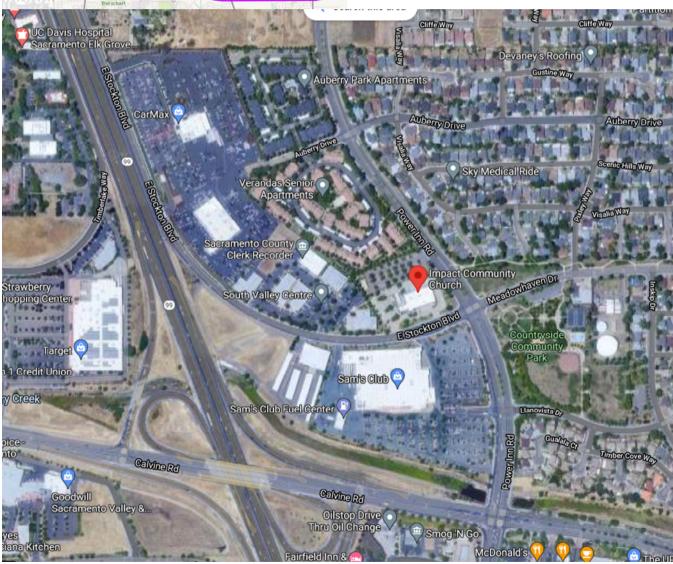

**Note:** We have flagged the red pins on these maps because they are a sensitive group (schools). The other colored pins (restaurants, businesses, etc) are only pinned because of Google Maps and we are not trying to point out those specific locations.

Sacramento Fire Department Station 56 – Priority Area 1 - 3720 47<sup>th</sup> Ave



Sump Station 50 – Priority Area 3 - 6809 75th Street



Florin Elementary School – Priority Area 3 - 7300 Kara Drive





Veterans of Foreign War (VFW) Post 1276 – Priority Area 1 - 7576 Stockton Boulevard



Impact Church - Priority Area 2 - 8299 East Stockton Boulevard





## Cosumnes River College – Priority Area 4 - 8401 Center Parkway