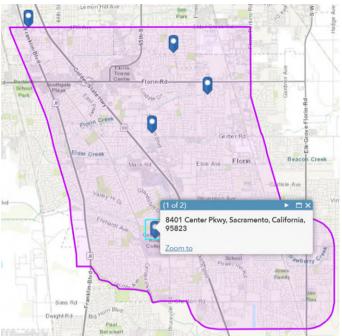

**Note:** We have flagged the red pins on these maps because they are a sensitive group (schools). The other colored pins (restaurants, businesses, etc) are only pinned because of Google Maps and we are not trying to point out those specific locations.

Sacramento Fire Department Station 56 – Priority Area 1 - 3720 47<sup>th</sup> Ave



Sump Station 50 – Priority Area 3 - 6809 75th Street



Florin Elementary School – Priority Area 3 - 7300 Kara Drive





Veterans of Foreign War (VFW) Post 1276 – Priority Area 1 - 7576 Stockton Boulevard



Impact Church - Priority Area 2 - 8299 East Stockton Boulevard





## Cosumnes River College – Priority Area 4 - 8401 Center Parkway